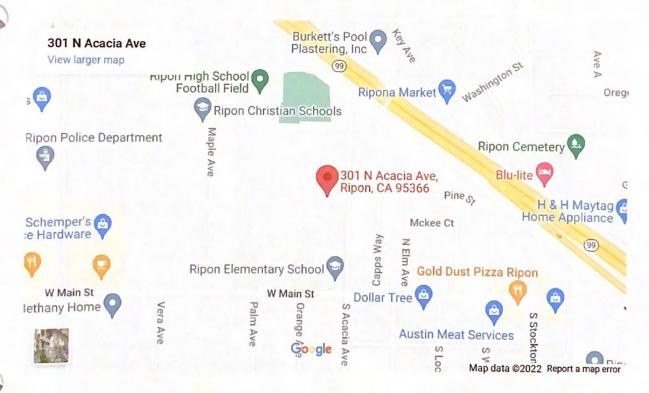

### STEP 1: The Basic Overview

8/26/22 Event Date:

Event Location: Amphitheater/Student Store/ E-wing

Brief Description of Event:

Clubs and students come together for a lunch

of sharing intermation about awasome dub activities for this year.

### Location:

Ripon High School

Hallway: Student Store/Library

301 N. Acacia Avenue

Ripon, CA 95366