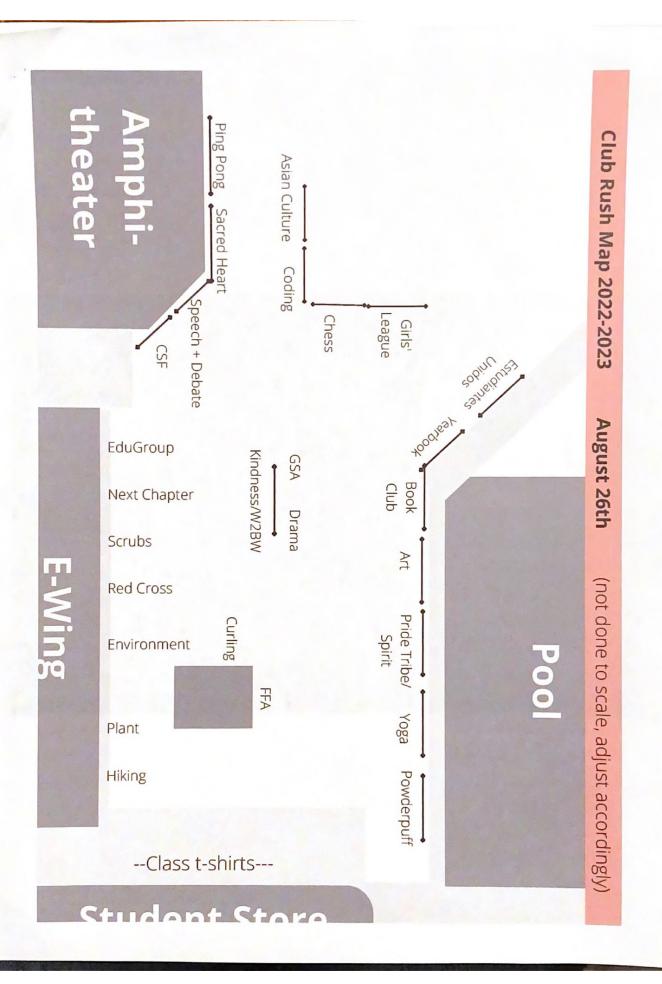

### Week 2 (2 weeks before)

- Use the sign-up sheet to take a tally of how many clubs there are (table count is most important).
- Start a task list (check in frequently with your team and give generous deadlines that you know will work for everyone, communication is key).
  - Have a meeting in class that allows an easy way for you to involve the rest of the class in planning the event and enlist the help of your fellow leaders.
    - Keep meeting notes to include in the Procedure form.
- Create a map based on the intended location of Club Rush and use the table count to create spots (add extra so you have the ability to be adaptable, since there will definitely be clubs that RSVP last minute)
  - Proper set up will reduce the gathering of crowds. Don't be afraid to have things separated. You do not want any club to be covered by a crowd and not get the attention they deserve. Pay special attention to entrances and exits that are intended for where students will be walking or lining up during various times in the event.
  - Get this confirmed with AD, once you do this then you can digitize it ASAP (I recommend Canva)
- Send out emails asking whether clubs have a preference on placement
- Thursday- organize Club Rush publicity

### Week 3 (1 week before)

- Monday
  - o Send reminder to the Public Relations Coordinators for publicity.
  - Add any clubs to the map that got back to you late. Confirm map final draft with AD.
- Tuesday
  - Email to confirm club participation (include both advisors and club presidents)
  - Public Relations put up posters (regular paper-size)
  - Be active on the ASB and your personal social media accounts reposting any club/superfan/yearbook posts to your story
  - Post social media #1
- Wednesday
  - Send the Club Rush Map out to all club advisors and presidents, and post it on ASB social media.
- Thursday
  - Submit to custodians for tables/chairs
  - o Social media post #2
  - Confirm music with technology commissioners and make sure there is a clean playlist, so we can have music the day of Club Rush.
  - Communicate with club advisors to make sure they have necessary passes to let students out of class for setup during 4th period.

### Club List

Estudiantes Unidos

Yearbook

Art Club

Pride Tribe/Spirit

Yoga Club

Powderpuff

Chess Club

Book Club

Girls' League

Asian Culture

Drama Club

**GSA** 

Kindness Club

Work 2 Be Well

Coding Club

Sacred Heart

Speech and Debate

**CSF** 

**FFA** 

Curling Club

EduGroup

Next Chapter

Scrubs Club

Red Cross Club

**Environmental Club** 

Plant Club

Hiking Club

Ping Pong Club

|               |                                                               | who? A Mak                      |
|---------------|---------------------------------------------------------------|---------------------------------|
|               | Club Rush 2022                                                | Club showcase?                  |
| 100           |                                                               |                                 |
|               | Next Chapter 2 2 tables , together<br>EduGroup 3 4 Chairs     | on map                          |
|               |                                                               |                                 |
|               | Book club 1 table, 3 chairs                                   | 22                              |
|               | Pride Tribe 1 table, 2 chairs                                 | Lecen                           |
|               | Curling Club 1 table, 2 chairs                                | 1 8                             |
|               | Cot I table, 2 chairs                                         | [0]                             |
|               | Art club I table, 2 chairs                                    | 9/0 23)                         |
|               | Hiking Club 1 table, 2 chairs                                 | 90 24 6 4 tables 90 25 8 chairs |
| Van Vuren     | 2 chairs Table 2 chairs                                       | 40 20 Salairs                   |
| all together  | Chess Club 1 table, 2 chairs                                  | Spirit I table                  |
| an reggine of | Kindness club I table, 2 chairs                               | 4 chairs                        |
|               | Plant Club 1 table, 2 chairs                                  | ASB table tachairs              |
|               | Voga Club I table, 2 chairs - Kathe R                         | chodes or                       |
| David         | Speech + Debate / table, a chairs                             |                                 |
|               | Sacred heart 1 table, 2 chair                                 | w/pingpong xo                   |
|               | Powder Puff I table 3 chairs                                  | 0 9                             |
|               | Coding Club 1 table 2 chairs                                  |                                 |
|               | Asan dultire club 1 table 3 chairs                            |                                 |
|               | Estudiantes 1 table 2 chairs<br>Girls league 1 table 2 chairs |                                 |
|               | Girls league 1 tuble 2 chairs                                 | 2 chairs                        |
| -             | FFA nothing needed I table Yearbook I table 2 chairs          | C CALL                          |
| tosethers     | Kindness/W2BW 1 table, 2                                      | chairs                          |
| to30 7        | Drama /65A 1 table, 2                                         |                                 |
|               | - Red Cross 1 table 3 cl                                      |                                 |
|               |                                                               |                                 |
|               | Carried Control                                               |                                 |
|               |                                                               |                                 |
|               |                                                               |                                 |
|               |                                                               |                                 |